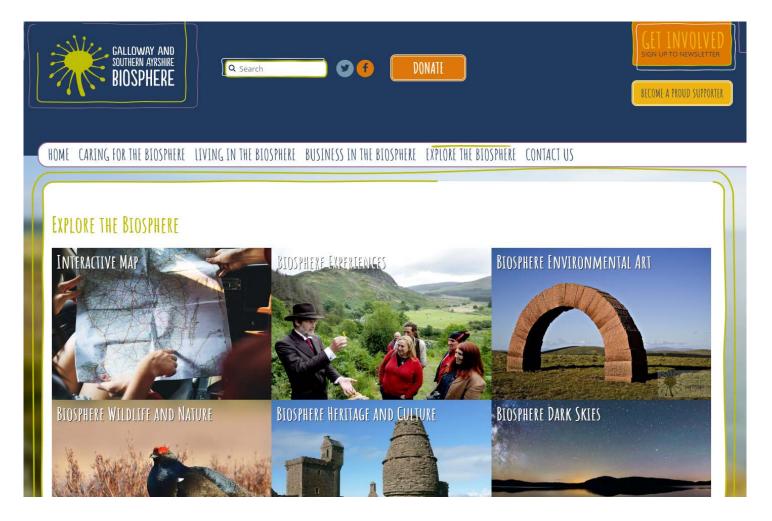

## **Biosphere Experiences**

#### GALLOWAY AND SOUTHERN AYRSHIRE BIOSPHERE

#### www.gsabiosphere.org.uk/explore-the-biosphere/