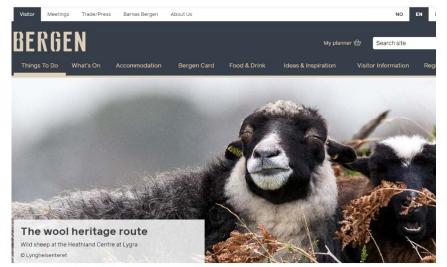

## The Wool Heritage Route NORDHORDLAND BIOSPHERE

You are here: 
Things To Do
Day Trips
10 best road trips from Bergen
The wool heritage route

#### The wool heritage route

The open, treeless coastal landscape around Bergen has been formed by the people and animals that have lived here. The wool route takes you back thousands of years to the Viking Age and up to the modern designs of 2019.