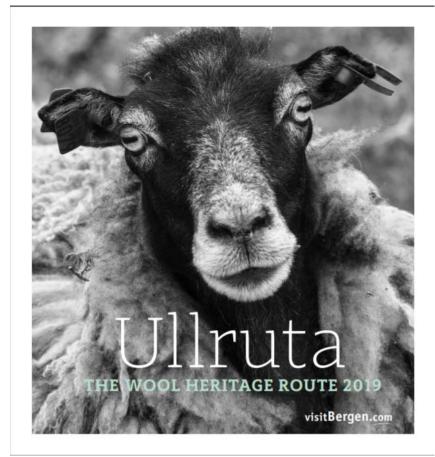

## The Wool Heritage Route NORDHORDLAND BIOSPHERE

You are here: 
Things To Do
Day Trips
10 best road trips from Bergen
The wool heritage route

#### The wool heritage route

The open, treeless coastal landscape around Bergen has been formed by the people and animals that have lived here. The wool route takes you back thousands of years to the Viking Age and up to the modern designs of 2019.

#### visitbergen.com/visitor-information/brochures