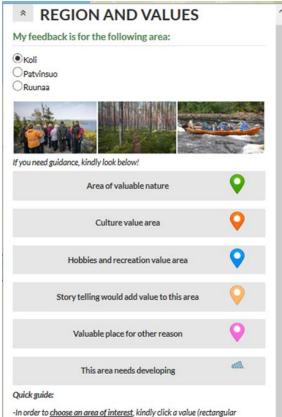

#### Maptionnaire Application –North Karelia

#### (on-line map-based survey)

- Respondents mapped places of valuable to them nature and culture (regional values)
- Visitors mapped Strengths and Weaknesses, problems faced while at the destination and issues they felt needed developing