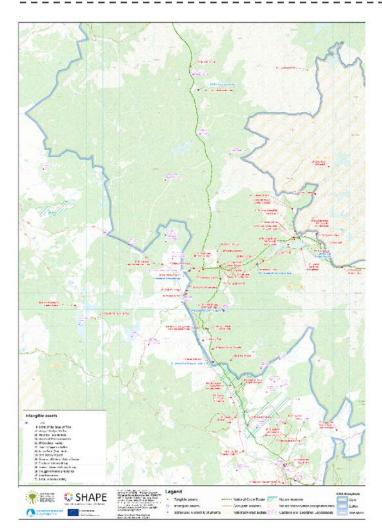

## SHAPE \$

Methods to map and analyse assets to support management of them

Create a Heritage and Infrastructure map – illustrating the natural and cultural heritage assets, and the existing associated infrastructure, in the region.

Identify key and cultural assets in the region, their structures and uses

Common Challenges faced by tourism companies and other tourists in accessing and use of assets,

Current Stakeholder Relationships and their development needs

#### GIS mapping (Geographical Information System)

- GIS technology can combine the figure information which reflects the geographical position together with various kinds of information.
- GIS-based approach application has potential for information management in ecotourism region because it has such great spatial analysis functions, that it can produce lots of graphic features. It can help with planning and understanding a geographical area
- Used by majority of SHAPE partners to map assets and SHA areas
- Future possibilities of GIS could offer visitors with a useful tool to facilitate their activity planning matched personal interests and tourism resources.