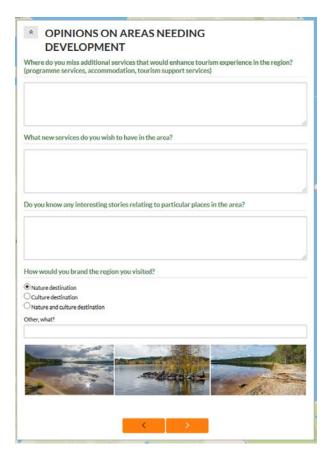

#### (on-line map-based survey)

- Respondents mapped places of valuable to them nature and culture (regional values)
- Visitors mapped Strengths and Weaknesses, problems faced while at the destination and issues they felt needed developing